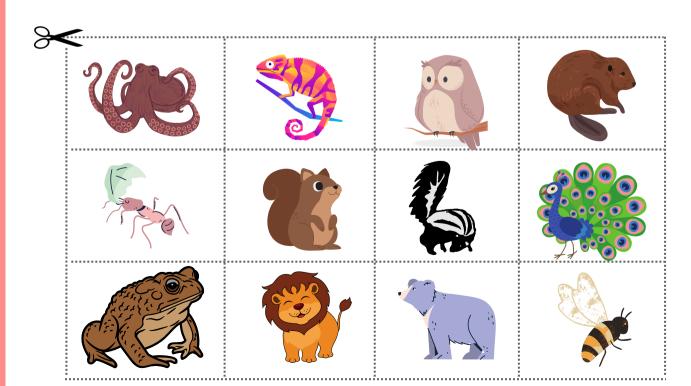

## **ANIMAL COMMUNICATION**

Cut out the pictures below and paste into the correct column.

## **AUDITORY**

## VISUAL

## **OLFACTORY**

| Name:                                                                                                                       | Class:   |           |  |  |
|-----------------------------------------------------------------------------------------------------------------------------|----------|-----------|--|--|
| ANIMAL                                                                                                                      | . COMMUN | ICATION   |  |  |
| List different animals by putting them in the boxes that describe how they communicate. Write down at least 4 for each box: |          |           |  |  |
| AUDITORY                                                                                                                    | VISUAL   | OLFACTORY |  |  |
| How do you communicate with others? Write down how you might use some of these categories:                                  |          |           |  |  |
|                                                                                                                             |          |           |  |  |